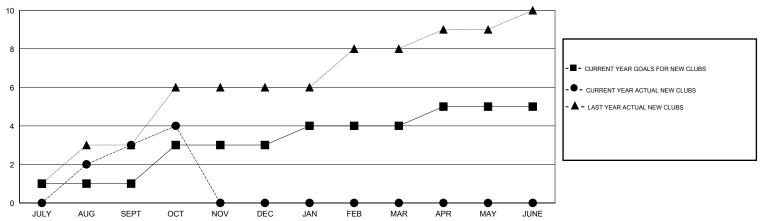

| JULY/AUG/SEPT | 55                 | 149                                 | 80                 | 69               |
| OCT/NOV/DEC   | 2                | 1                 | 0                | 1                | OCT/NOV/DEC   | 20                 | 119                                 | 19                 | 100              |
| JAN/FEB/MAR   | 1                | 0                 | 0                | 0                | JAN/FEB/MAR   | 50                 | 0                                   | 0                  | 0                |
| APR/MAY/JUNE  | 1                | 0                 | 0                | 0                | APR/MAY/JUNE  | 75                 | 0                                   | 0                  | 0                |

### GOALS AND ACTUAL NEW CLUBS CUMULATIVE



#### GOALS AND ACTUAL MEMBERS CUMULATIVE



| - 🔳 - | CURRENT YEAR GOALS FOR NEW |  |
|-------|----------------------------|--|
| МЕМВ  | ERS                        |  |

- CURRENT YEAR ACTUAL MEMBERS

- ▲ - LAST YEAR ACTUAL MEMBERS

| DROPPED CLUBS: 0 |    |
|------------------|----|
| DROPPED MEMBERS  |    |
| DECEASED         | 2  |
| CLUB CANCELLED   | 0  |
| OTHER            | 97 |
| TOTAL            | 99 |

| 42 CLUBS OF 67 ADDED 1 OR MORE<br>NEW MEMBERS | GENDER DISTRIBU<br>MALE<br>FEMALE     | TION<br>877 (43.57%)<br>1,136 (56.43%) |            |
|-----------------------------------------------|---------------------------------------|----------------------------------------|------------|
| CLICK HERE FOR HEALTH ASSESSMENT DATA         | FAMILY UNIT MEMBERS HEAD OF HOUSEHOLD |