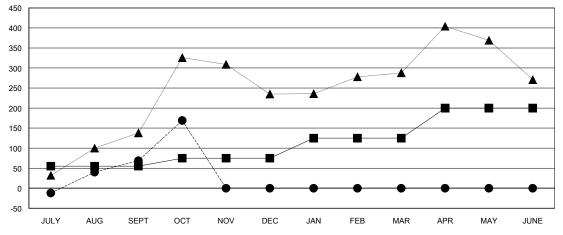

#### GOALS AND ACTUAL MEMBERS CUMULATIVE

| - 🔳 - | CURRENT YEAR GOALS FOR NEW |  |
|-------|----------------------------|--|
| МЕМВ  | ERS                        |  |

- CURRENT YEAR ACTUAL MEMBERS

- ▲ - LAST YEAR ACTUAL MEMBERS